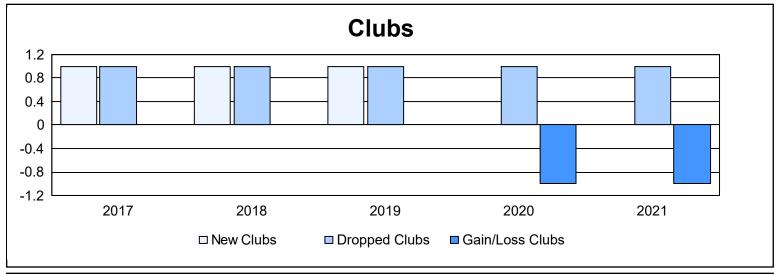

District 4 A2

As of June 2021 Cumulative

| Year      | New<br>Clubs | Dropped<br>Clubs | Gain/<br>Loss<br>Clubs | New<br>Members | Charter<br>Members | Reinstate<br>Members | Transfer<br>Members | Total<br>Member<br>Added | Total<br>Members<br>Dropped | Gain/<br>Loss<br>Members |
|-----------|--------------|------------------|------------------------|----------------|--------------------|----------------------|---------------------|--------------------------|-----------------------------|--------------------------|
| 2016-2017 | 1            | 1                | 0                      | 251            | 23                 | 12                   | 9                   | 295                      | 274                         | 21                       |
| 2017-2018 | 1            | 1                | 0                      | 169            | 21                 | 12                   | 6                   | 208                      | 321                         | -113                     |
| 2018-2019 | 1            | 1                | 0                      | 158            | 24                 | 14                   | 10                  | 206                      | 338                         | -132                     |
| 2019-2020 | 0            | 1                | -1                     | 134            | 3                  | 6                    | 6                   | 149                      | 239                         | -90                      |
| 2020-2021 | 0            | 1                | -1                     | 157            | 2                  | 6                    | 4                   | 169                      | 219                         | -50                      |
| Average   | 1            | 1                | 0                      | 174            | 15                 | 10                   | 7                   | 205                      | 278                         | -73                      |