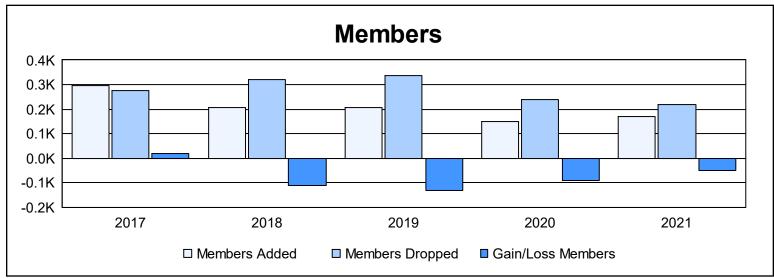

District 4 A2

As of June 2021 Cumulative

| Year      | New<br>Clubs | Dropped<br>Clubs | Gain/<br>Loss<br>Clubs | New<br>Members | Charter<br>Members | Reinstate<br>Members | Transfer<br>Members | Total<br>Member<br>Added | Total<br>Members<br>Dropped | Gain/<br>Loss<br>Members |
|-----------|--------------|------------------|------------------------|----------------|--------------------|----------------------|---------------------|--------------------------|-----------------------------|--------------------------|
| 2016-2017 | 1            | 1                | 0                      | 251            | 23                 | 12                   | 9                   | 295                      | 274                         | 21                       |
| 2017-2018 | 1            | 1                | 0                      | 169            | 21                 | 12                   | 6                   | 208                      | 321                         | -113                     |
| 2018-2019 | 1            | 1                | 0                      | 158            | 24                 | 14                   | 10                  | 206                      | 338                         | -132                     |
| 2019-2020 | 0            | 1                | -1                     | 134            | 3                  | 6                    | 6                   | 149                      | 239                         | -90                      |
| 2020-2021 | 0            | 1                | -1                     | 157            | 2                  | 6                    | 4                   | 169                      | 219                         | -50                      |
| Average   | 1            | 1                | 0                      | 174            | 15                 | 10                   | 7                   | 205                      | 278                         | -73                      |